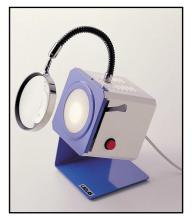

## TECHNICAL DATA - SHEET VISORE SPOT

- Suitable for a reading of x-rays overlapped.
- Structure in painted steel sheet in focus.
- Alogen high intensity light lamp 300 W,long life.
- Suitable for exposed films reading.

| CODE    | DESCRIPTION                                            |
|---------|--------------------------------------------------------|
|         | TABLE SPOT                                             |
| M-SP-01 | With base                                              |
|         | push-button switch                                     |
|         | WALL SPOT                                              |
| M-SP-02 | Equipped with support and pole cm43h                   |
|         | push-button switch                                     |
|         | ILLUMINATOR SPOT                                       |
| M-SP-03 | Equipped with support and pole for outside application |
|         | push-button switch                                     |
|         | TABLE SPOT                                             |
| M-SP-05 | With base                                              |
|         | • switch with pedal.                                   |

## ACCESSORIES

| M-DI-01 | IRIS DIAPHRAGM                              |
|---------|---------------------------------------------|
|         | LENS ON FLEXIBLE ARM                        |
| M-LF-01 | Diameter 120 mm, complete with attack spot. |